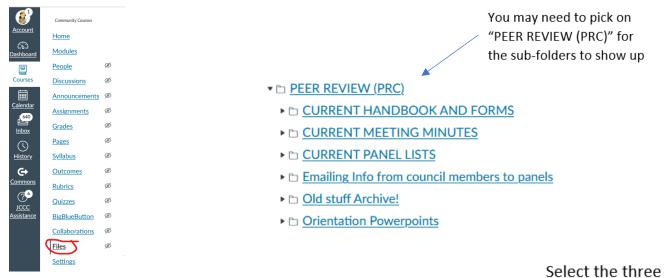

## How to Update Document on Peer Review Canvas Site

1. Find the Document on the Canvas Site (Select Files from the menu)

## 2. Download the document

Select the three Dots to the right

|                                                                                                                |                                    |                               |                         |                             |               | unu | aowinioaa |
|----------------------------------------------------------------------------------------------------------------|------------------------------------|-------------------------------|-------------------------|-----------------------------|---------------|-----|-----------|
| <ul> <li>► PEER REVIEW (PRC)</li> <li>► CURRENT HANDBOOK AND</li> </ul>                                        | Name 🔺                             | <u>Date</u><br><u>Created</u> | <u>Date</u><br>Modified | Modified By Size            | Accessibility |     |           |
| CURRENT MEETING MINUT     CURRENT PANEL LISTS                                                                  | FORMATIVE PANELS<br>2023-2024.docx | 9:56am                        | 9:56am                  | Susan John 28 k             | (B            | •:• |           |
| <ul> <li>Emailing Info from council me</li> <li>Old stuff Archive!</li> <li>Orientation Powerpoints</li> </ul> | SUMMATIVE PANELS<br>2023-2024.docx | Aug 28, 2                     | 023Aug 28, 2            | 2023 <u>Susan John</u> 26 k | (B 🔿          | •   |           |