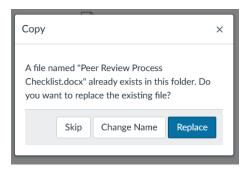

You will be asked if you want to "Replace" it since it has the same name. Answer "Replace." This will ensure the updated document will be updated anywhere it appears or is linked to on the Peer Review Canvas site.

If you don't see this box and select "Replace" it will not update correctly!